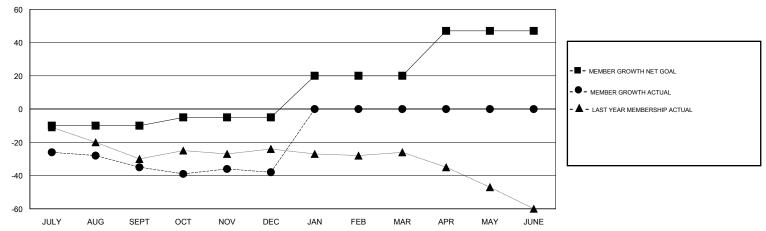

## LOCATION ONTARIO

GMT CA

|                       | Club          | s         |               | Members               |                           |                         |                                                    |  |
|-----------------------|---------------|-----------|---------------|-----------------------|---------------------------|-------------------------|----------------------------------------------------|--|
| RESULTS FOR 2017-2018 |               |           |               | RESULTS FOR 2017-2018 |                           |                         |                                                    |  |
| QUARTER               | NEW CLUB GOAL | NEW CLUBS | DROPPED CLUBS | QUARTER               | MEMBER GROWTH NET<br>GOAL | MEMBER GROWTH<br>ACTUAL | DROPPED<br>MEMBERS ACTUAL<br>(including transfers) |  |
| JULY/AUG/SEPT         | 0             | 0         | 0             | JULY/AUG/SEPT         | -10                       | 15                      | 45                                                 |  |
| OCT/NOV/DEC           | 0             | 0         | 1             | OCT/NOV/DEC           | 5                         | 31                      | 32                                                 |  |
| JAN/FEB/MAR           | 0             | 0         | 0             | JAN/FEB/MAR           | 25                        | 0                       | 0                                                  |  |
| APR/MAY/JUNE          | 0             | 0         | 0             | APR/MAY/JUNE          | 27                        | 0                       | 0                                                  |  |